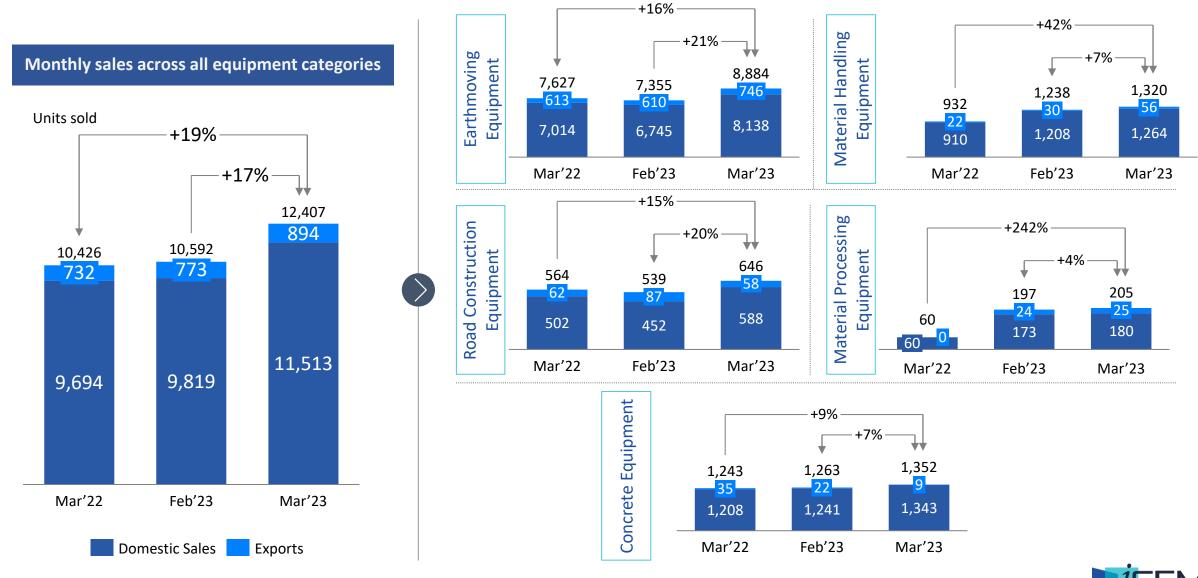

# CE INDUSTRY MONTHLY SALES REPORT : MARCH'23

# Construction Equipment sales registered strong growth in Mar'23 over the previous month

Source: ICEMA

Page | 17