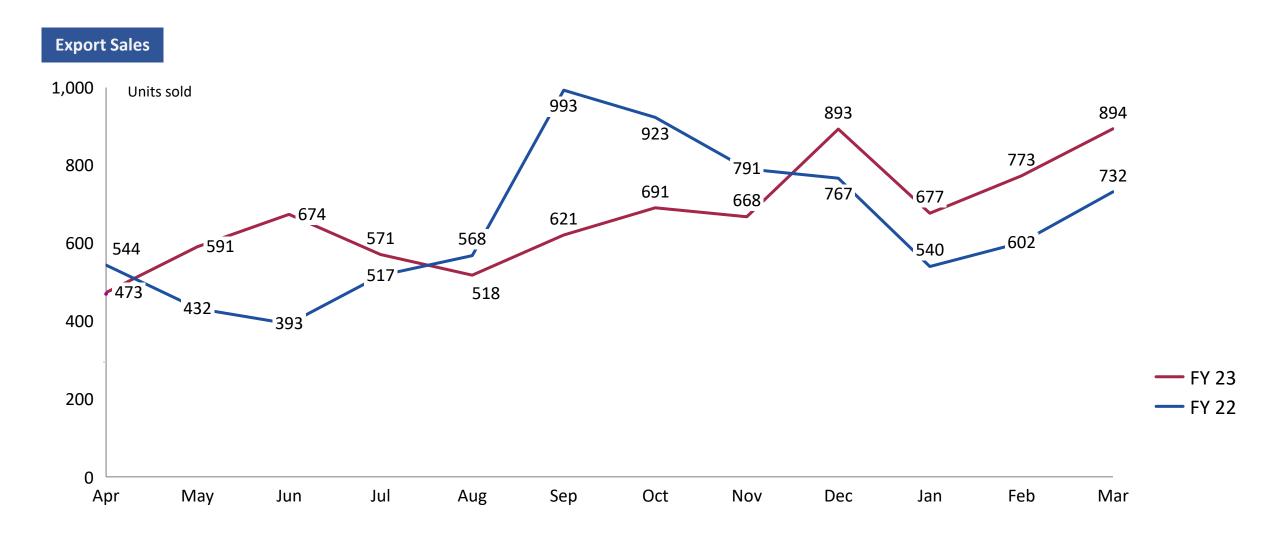

# All Equipment: Historical trend of Export Sales

### Industry Performance - Over the Last 4 quarters