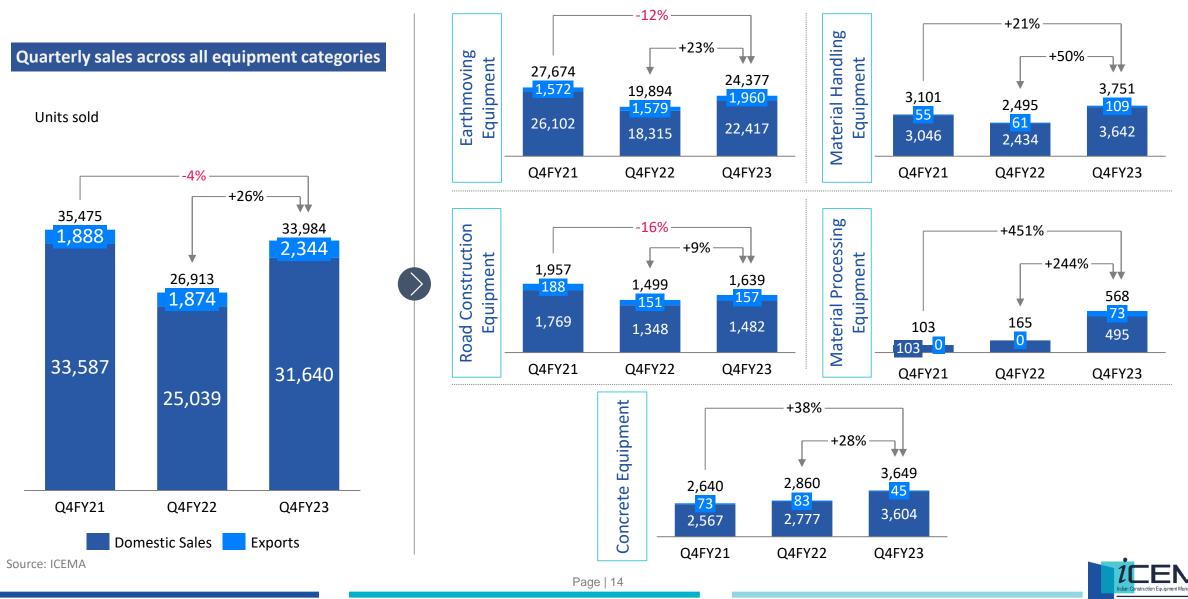

ruction Equipment during this period. The increase in sales to 11554 units from 9045 units in FY22, has been the result of a 28% rise observed in domestic sales, while exports showed a decline of 23%, albeit on a low base, from 303 to 233 units in FY23. Concrete Mixers (including Self Loading Concrete Mixers), which accounted for nearly 69% of the total concrete equipment sales, recorded a 26% increase in sales during the year, followed by Stationary Concrete Pumps and Batching Plants with 11% and 10% growth in sales volume respectively.





#### **IDEMA** Indian Construction Equipment Manufacturers' Association

SHAPING INDIA'S TOMORROW

# 

**QUATERLY SALES REPORT : Q4'FY23** 

**CE INDUSTRY** 

# Industry Performance for Q4 FY 2023 (Jan-Mar) as compared to previous year same quarters



### Industry Performance - Over the Last 4 quarters





# 

# CE INDUSTRY MONTHLY SALES REPORT : MARCH'23

# Construction Equipment sales registered strong growth in Mar'23 over the previous month



Source: ICEMA

Page | 17

## **ICEMA Members**



|                                           |                                 |            |                           |                                               |                 | 1                                          |                                               |                                                        |                         |
|-------------------------------------------|---------------------------------|------------|---------------------------|-----------------------------------------------|----------------