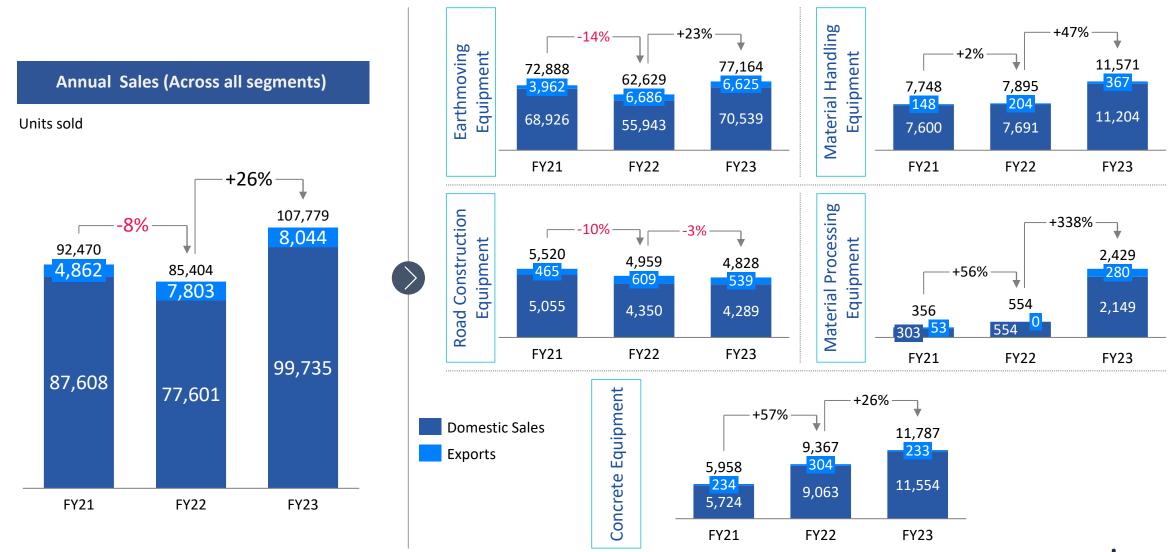

The Construction Equipment industry recorded an overall growth of 26% in sales volumes in the fiscal year 2022-23. Total equipment sales crossed the 1 lakh mark for the first time to touch 1,07,779 units in FY23. The growth has been powered by 29% rise in domestic sales and 3% growth in exports. All equipment segments showed significant growth during the year except Road Construction Equipment, which registered de-growth of 3%.

# CE Industry grew by 26% in FY23 led by Strong Domestic Growth

#### EARTHMOVING EQUIPMENT

Earthmoving Equipment sales volume increased to 77164 units in FY23, which is 23% higher than 62629 units of sales recorded in FY22. With this growth, the segment contributed 72% of the total construction equipment sales in FY23. The key drivers of growth have been Backhoe loaders and Crawler Excavators which together account for nearly 90% of the sales in the earthmoving equipment segment. While sales of Backhoe loaders increased by 28% to reach 41904 units, sales of crawler excavators showed an increase of 17% to touch 28401 units in FY23.

Road Construction Equipment is the only segment that recorded a negative growth in FY23, partly due to the fluctuating pace of road construction, along with steep increases in material cost, supply chain constraints and inadequate financing. Despite a 4% growth in sales of Soil Compactors, accounting for about 45% of total sales volume in the segment, 14% de-growth in sales of Double Drum Rollers was instrumental in the overall 3% fall in sales of Road Construction Equipment.

#### MATERIAL PROCESSING EQUIPMENT

Material Processing Equipment sales touched 2429 units in FY23 and subsequently its share in the total equipment mix of the Indian CE industry increased to more than 2% in FY23. The growth in sales volumes for the segment was primarily driven by an increase in sales of Screeners, which touched 680 units during the year, followed by Cone Crushers with 627 sales of units, Jaw Crushers with sales of 593 units, and Impact Crushers with 525 units.

#### MATERIAL HANDLING EQUIPMENT

Material Handling Equipment recorded an impressive 47% growth in sales volume in FY23. There has been an increase in both domestic sales as well as exports which surged by 46% and 80% respectively during the year. Consequently, the share of the segment in the total construction equipment sales has increased to about 11% in FY23 from ~9% earlier. While domestic sales growth has been primarily owning to Pick and Carry cranes which has been the single most dominant product category in this segment, recording sales growth of 25% to touch 9432 units, exports growth has been mainly due to a sharp increase observed in exports of Tele Handlers which increased from 8 units in FY23 to 713 units from 342 units in FY22.

#### **CONCRETE EQUIPMENT**

Concrete Equipment recorded 26% growth in sales in FY23, at par with the overall increase in sales volumes of Construction Equipment during this period. The increase in sales to 11554 units from 9045 units in FY22, has been the result of a 28% rise observed in domestic sales, while exports showed a decline of 23%, albeit on a low base, from 303 to 233 units in FY23. Concrete Mixers (including Self Loading Concrete Mixers), which accounted for nearly 69% of the total concrete equipment sales, recorded a 26% increase in sales during the year, followed by Stationary Concrete Pumps and Batching Plants with 11% and 10% growth in sales volume respectively.