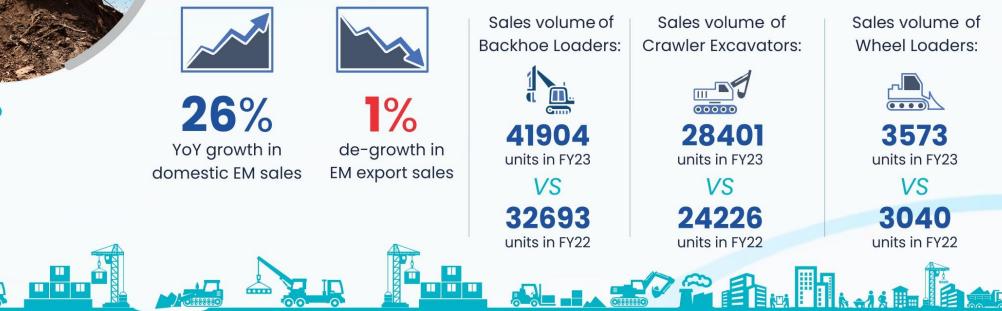

The Construction Equipment industry recorded an overall growth of 26% in sales volumes in the fiscal year 2022-23. Total equipment sales crossed the 1 lakh mark for the first time to touch 1,07,779 units in FY23. The growth has been powered by 29% rise in domestic sales and 3% growth in exports. All equipment segments showed significant growth during the year except Road Construction Equipment, which registered de-growth of 3%.

#### EARTHMOVING EQUIPMENT

Earthmoving Equipment sales volume increased to 77164 units in FY23, which is 23% higher than 62629 units of sales recorded in FY22. With this growth, the segment contributed 72% of the total construction equipment sales in FY23. The key drivers of growth have been Backhoe loaders and Crawler Excavators which together account for nearly 90% of the sales in the earthmoving equipment segment. While sales of Backhoe loaders increased by 28% to reach 41904 units, sales of crawler excavators showed an increase of 17% to touch 28401 units in FY23.