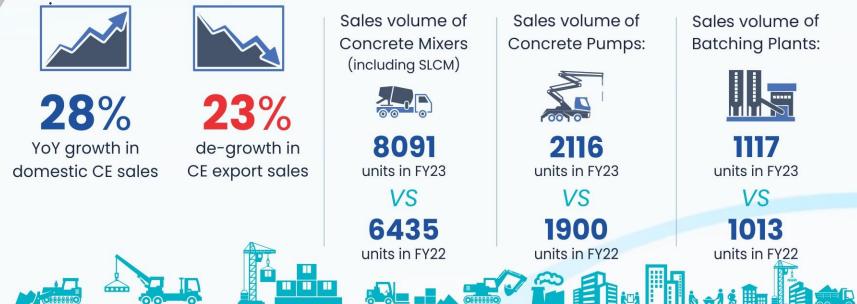

# Industry Performance for Q4 FY 2023 (Jan-Mar) as compared to previous year same quarters

#### **CONCRETE EQUIPMENT**

Concrete Equipment recorded 26% growth in sales in FY23, at par with the overall increase in sales volumes of Construction Equipment during this period. The increase in sales to 11554 units from 9045 units in FY22, has been the result of a 28% rise observed in domestic sales, while exports showed a decline of 23%, albeit on a low base, from 303 to 233 units in FY23. Concrete Mixers (including Self Loading Concrete Mixers), which accounted for nearly 69% of the total concrete equipment sales, recorded a 26% increase in sales during the year, followed by Stationary Concrete Pumps and Batching Plants with 11% and 10% growth in sales volume respectively.