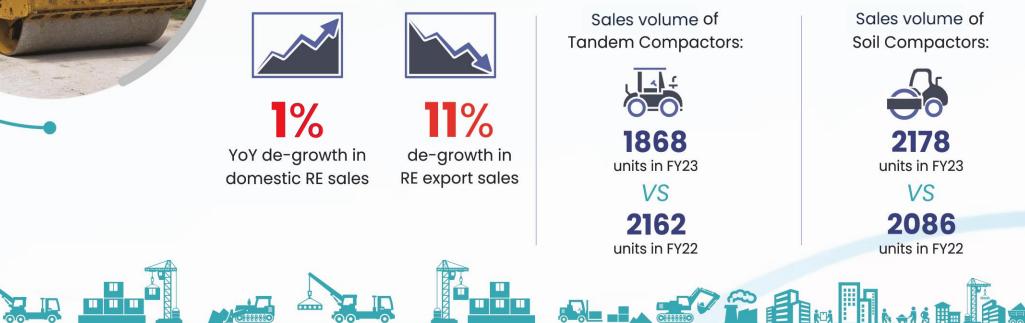

Road Construction Equipment is the only segment that recorded a negative growth in FY23, partly due to the fluctuating pace of road construction, along with steep increases in material cost, supply chain constraints and inadequate financing. Despite a 4% growth in sales of Soil Compactors, accounting for about 45% of total sales volume in the segment, 14% de-growth in sales of Double Drum Rollers was instrumental in the overall 3% fall in sales of Road Construction Equipment.