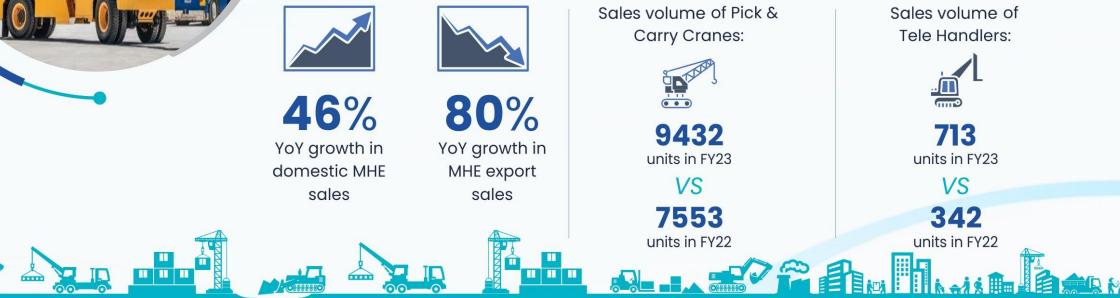

#### MATERIAL HANDLING EQUIPMENT

Material Handling Equipment recorded an impressive 47% growth in sales volume in FY23. There has been an increase in both domestic sales as well as exports which surged by 46% and 80% respectively during the year. Consequently, the share of the segment in the total construction equipment sales has increased to about 11% in FY23 from ~9% earlier. While domestic sales growth has been primarily owning to Pick and Carry cranes which has been the single most dominant product category in this segment, recording sales growth of 25% to touch 9432 units, exports growth has been mainly due to a sharp increase observed in exports of Tele Handlers which increased from 8 units in FY23 to 713 units from 342 units in FY22.