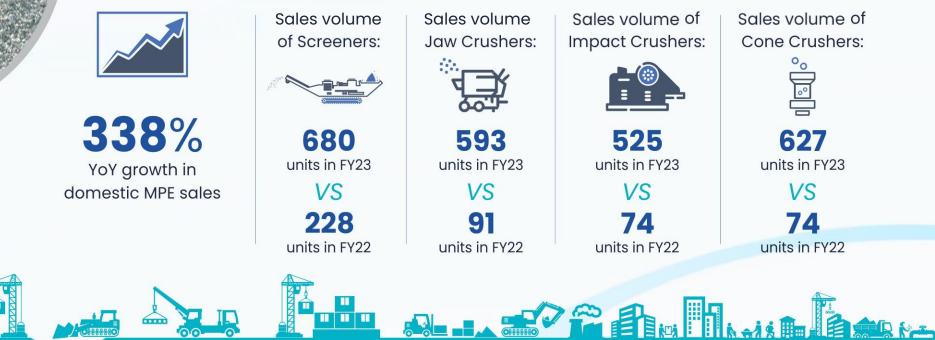

#### MATERIAL PROCESSING EQUIPMENT

Material Processing Equipment sales touched 2429 units in FY23 and subsequently its share in the total equipment mix of the Indian CE industry increased to more than 2% in FY23. The growth in sales volumes for the segment was primarily driven by an increase in sales of Screeners, which touched 680 units during the year, followed by Cone Crushers with 627 sales of units, Jaw Crushers with sales of 593 units, and Impact Crushers with 525 units.