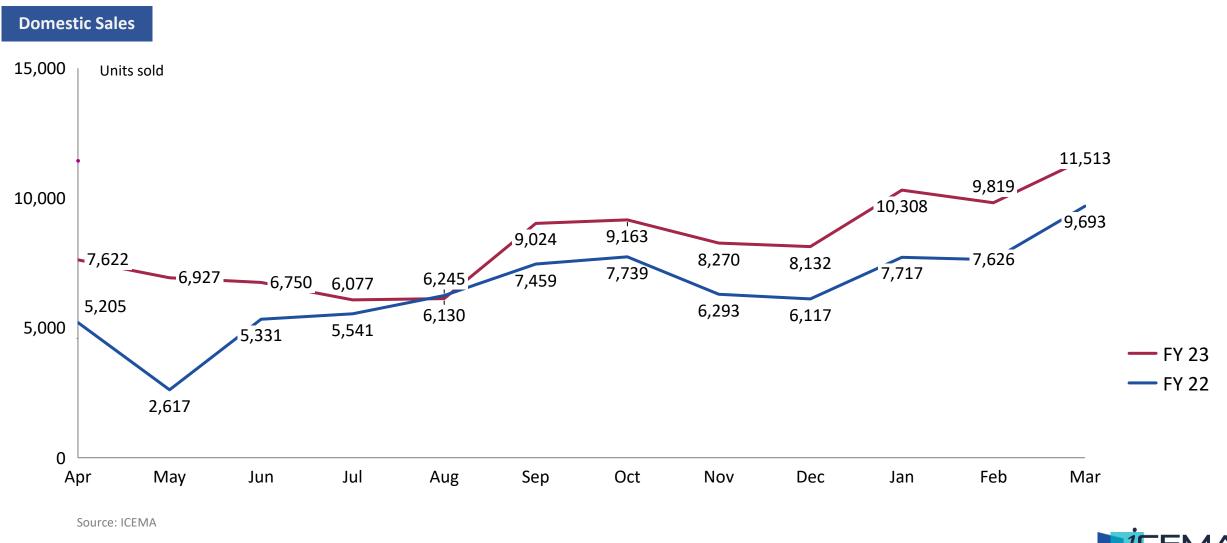

### Industry Performance - Over the Last 4 quarters

# Construction Equipment sales registered strong growth in Mar'23 over the previous month

Source: ICEMA

Page | 17