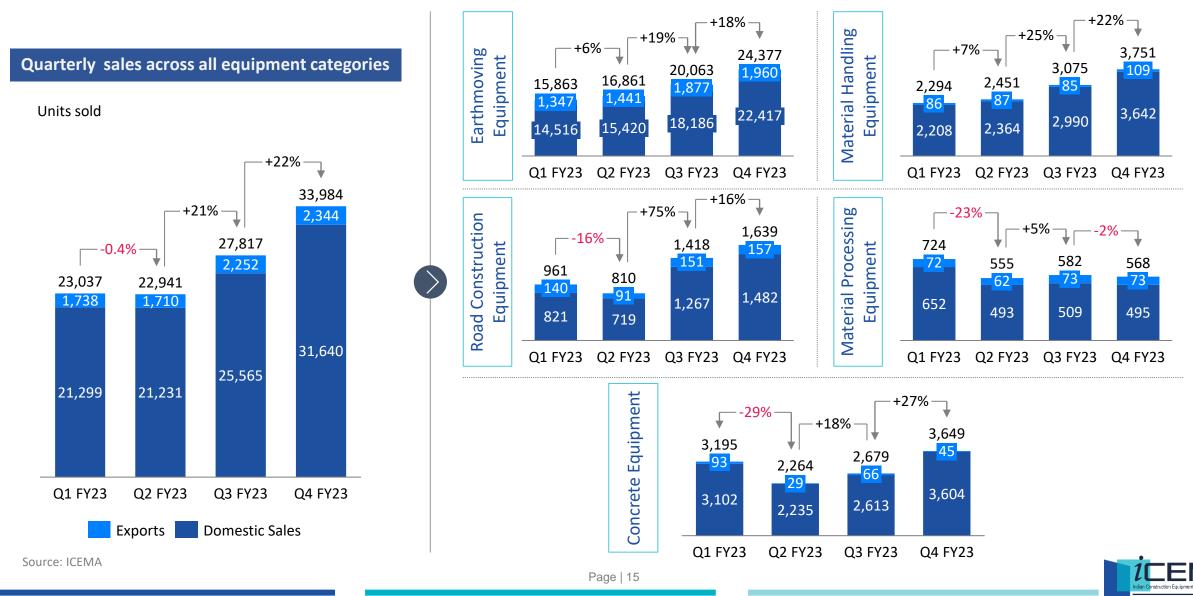

ales to 11554 units from 9045 units in FY22, has been the result of a 28% rise observed in domestic sales, while exports showed a decline of 23%, albeit on a low base, from 303 to 233 units in FY23. Concrete Mixers (including Self Loading Concrete Mixers), which accounted for nearly 69% of the total concrete equipment sales, recorded a 26% increase in sales during the year, followed by Stationary Concrete Pumps and Batching Plants with 11% and 10% growth in sales volume respectively.





#### **IDEMA** Indian Construction Equipment Manufacturers' Association

SHAPING INDIA'S TOMORROW

# 

**QUATERLY SALES REPORT : Q4'FY23** 

**CE INDUSTRY** 

# Industry Performance for Q4 FY 2023 (Jan-Mar) as compared to previous year same quarters



### Industry Performance - Over the Last 4 quarters





# 

# CE INDUSTRY MONTHLY SALES REPORT : MARCH'23

# Construction Equipment sales registered strong growth in Mar'23 over the previous month



Source: ICEMA

Page | 17

## **ICEMA Members**



|                                           |                                 |            |                           |                                               |                 | 1                                          |                                               |                                                        |                         |
|-------------------------------------------|---------------------------------|------------|---------------------------|-----------------------------------------------|-----------------|--------------------------------------------|--------